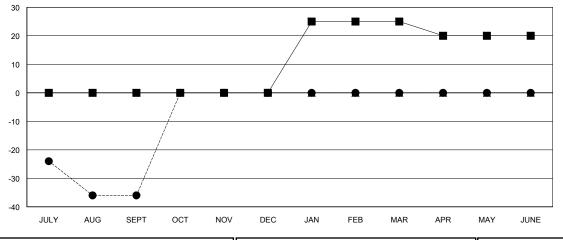

#### GOALS AND ACTUAL MEMBERS CUMULATIVE

| DROPPED CLUBS: 3 |    |
|------------------|----|
| DROPPED MEMBERS  |    |
| DECEASED         | 5  |
| CLUB CANCELLED   | 10 |
| OTHER            | 36 |
| TOTAL            | 51 |